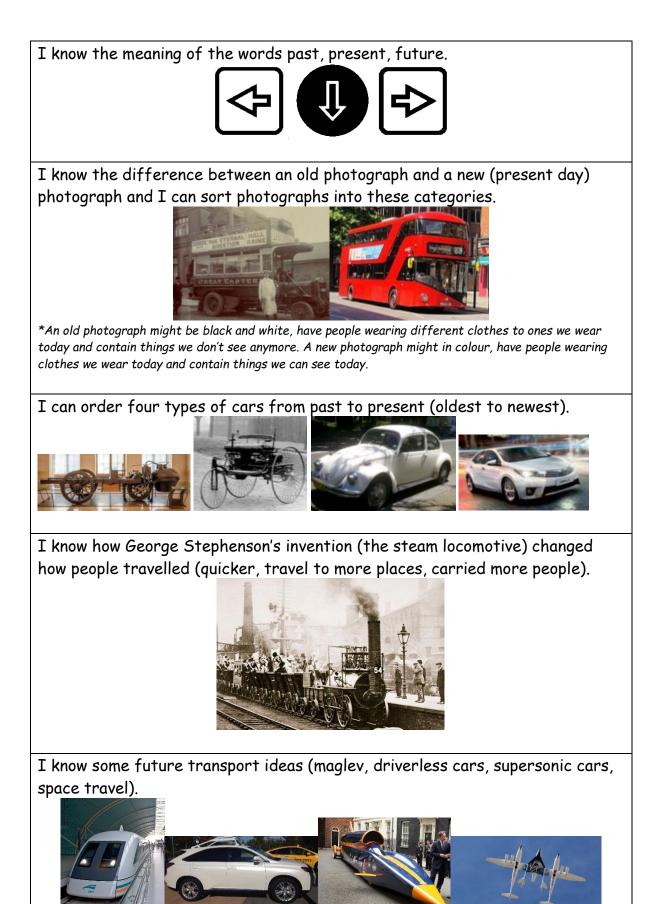

## <u> Year 1 – Transport</u>



## Links with previous learning

| Year R | <ul><li>How we change over time</li><li>Things were different in the past</li></ul>             |
|--------|-------------------------------------------------------------------------------------------------|
| Year 1 | <ul> <li>Remembrance Day and where things fit on a timeline of<br/>historical events</li> </ul> |

## Links with future learning

| Year 1 | <ul> <li>Monarchs and where things fit on a timeline of historical<br/>events</li> </ul>                                                                                                                                                                                                                                                                |
|--------|---------------------------------------