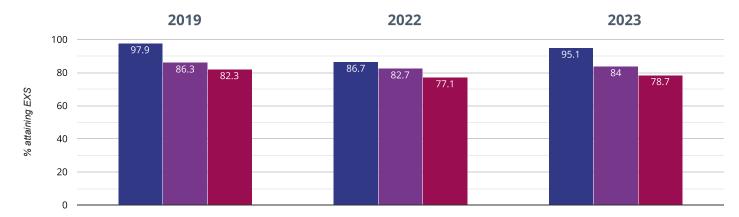

### Science - attaining EXS

95.1% in 2023

8.4% points rise since 2022

2.8% points drop since 2019

■ Windlesham Village Infant School ■ Surrey (273) ■ NCER National (16627)