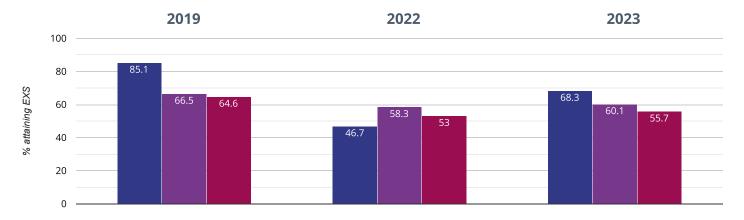

#### ் RWM - attaining EXS or better

68.3% in 2023

**21.6**% points **rise since 2022** 

**16.8**% points **drop since 2019** 

■ Windlesham Village Infant School ■ Surrey (273) ■ NCER National (16627)

## ள் Reading, Writing, Maths and Science - attaining EXS

#### 68.3 in 2023

#### 21.6 points rise since 2022

#### 16.8 points drop since 2019

■ Windlesham Village Infant School ■ Surrey (273) ■ NCER National (16627)

Perspective Lite v.34.0.WM1 | Terms & Conditions | Copyright © Angel Solutions Ltd 2005-2023