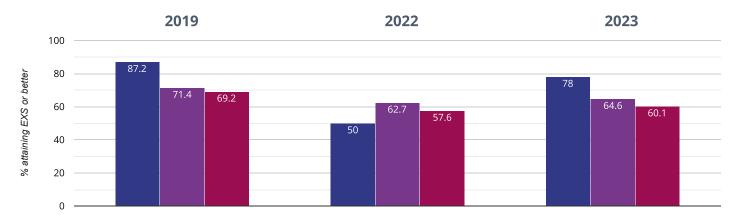

## **✔** Writing - attaining EXS or better

78% in 2023

28% points rise since 2022

9.2% points drop since 2019

■ Windlesham Village Infant School ■ Surrey (273) ■ NCER National (16627)