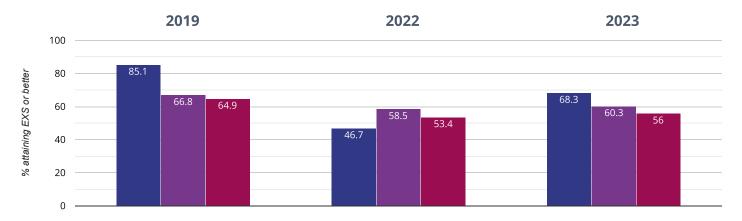

#### ் RWM - attaining EXS or better

68.3% in 2023

**21.6**% points **rise since 2022** 

**16.8**% points **drop since 2019** 

■ Windlesham Village Infant School ■ Surrey (273) ■ NCER National (16627)