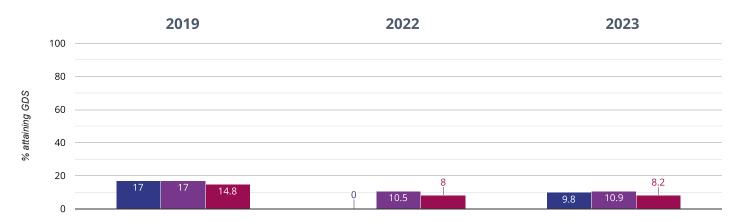

#### 

9.8% in 2023

9.8% points rise since 2022

7.2% points drop since 2019

Windlesham Village Infant School

Surrey (273)

NCER National (16627)