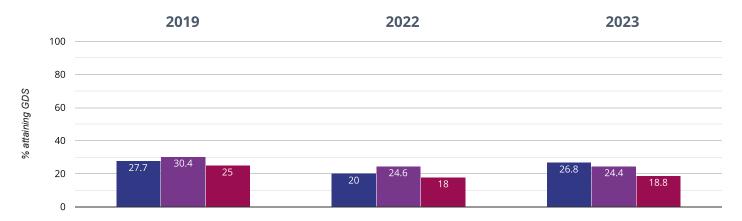

#### **I**Reading - attaining GDS

26.8% in 2023

6.8% points rise since 2022

0.9% points drop since 2019

■ Windlesham Village Infant School ■ Surrey (273) ■ NCER National (16627)