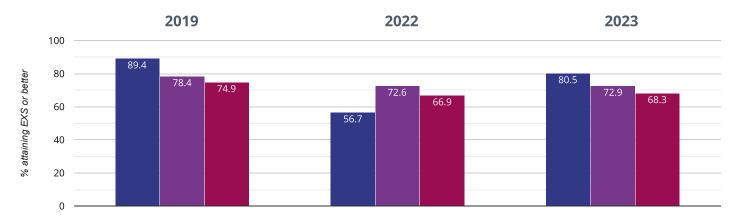

#### ் RWM - attaining EXS or better

68.3% in 2023

**21.6**% points **rise since 2022** 

**16.8**% points **drop since 2019** 

■ Windlesham Village Infant School ■ Surrey (273) ■ NCER National (16627)

#### 68.3 in 2023

#### 21.6 points rise since 2022

#### 16.8 points drop since 2019

■ Windlesham Village Infant School ■ Surrey (273) ■ NCER National (16627)

Perspective Lite v.34.0.WM1 | Terms & Conditions | Copyright © Angel Solutions Ltd 2005-2023