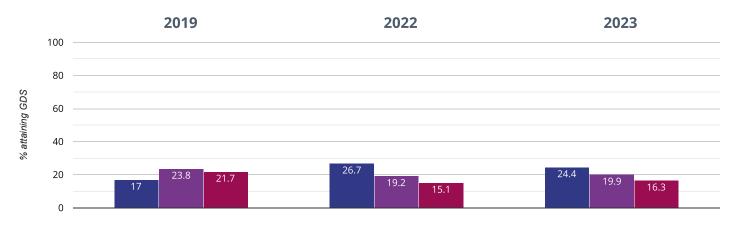

#### Maths - attaining GDS

24.4% in 2023

#### 2.3% points drop since 2022

7.4% points rise since 2019

■ Windlesham Village Infant School ■ Surrey (273)

NCER National (16627)