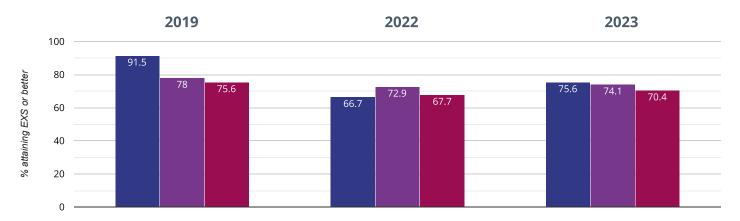

## • Maths - attaining EXS or better

75.6% in 2023

8.9% points rise since 2022

**15.9**% points **drop since 2019** 

Windlesham Village Infant School

Surrey (273)

NCER National (16627)