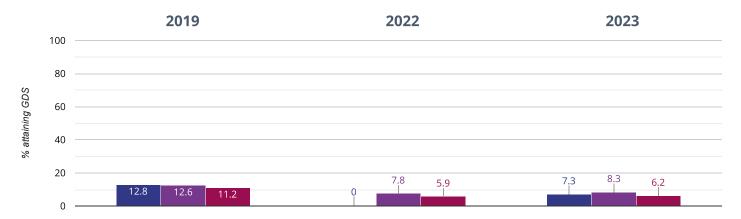

## க் RWM - attaining GDS

7.3% in 2023

7.3% points rise since 2022

5.5% points drop since 2019

■ Windlesham Village Infant School ■ Surrey (273) ■ NCER National (16627)